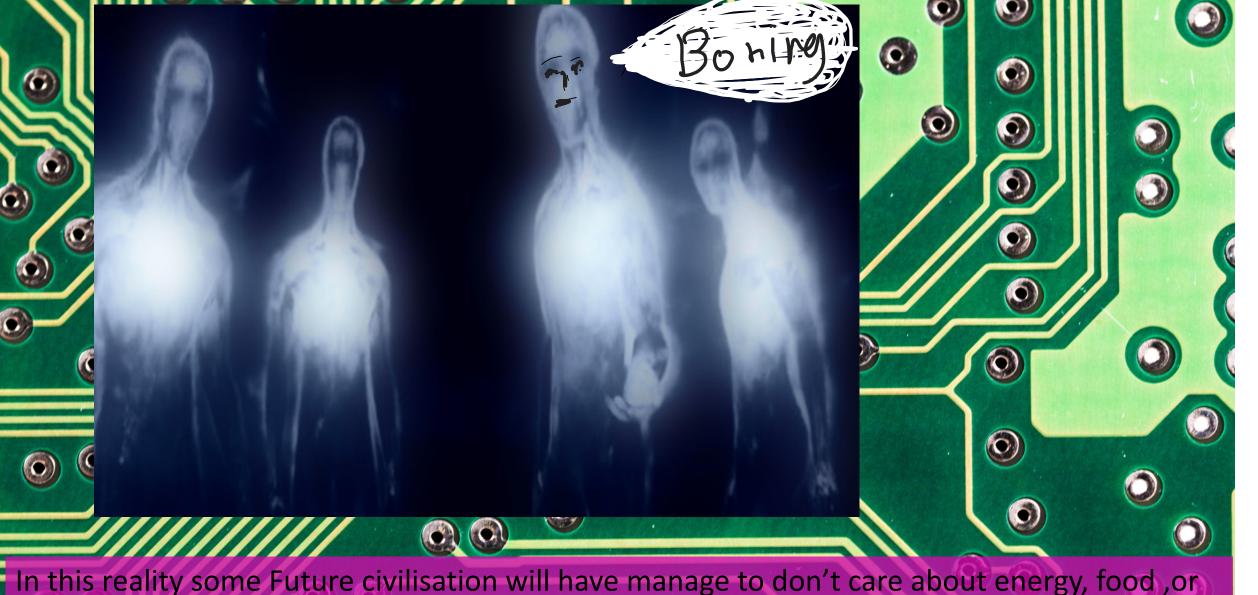

# **Exploratory practice**

V

 $\bigcirc$ 

6

0

People that entry can just do it with a appearance as the ones in the planet.

The infilitrate member of the universal heritage protection are allow to kill and cover if they consider necessary

Is not allowed reveal information of the planet, and the only left prove of outsiders allowed is the body that you carries.